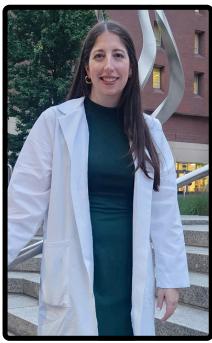

**Kyle Cappuccio** (left; BCHS '22) and **Rick Ross** (right; BCHS '23) connect and celebrate their white coat ceremony at PCOM!

Ellie Goldstein (BCHS '22) recieves her white coat from Thomas Jefferson University Sidney Kimmel Medical College!