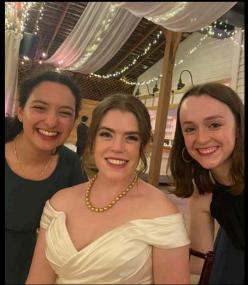

Fellow BCHS '22 alums **Maya Hoke** & **Lizzie Sullivan** (Indiana University SOM '28) reunite to celebrate **Ellie Goldstein's** (Sidney Kimmel '28) wedding!

**Dr. Jenny Glusman** (ACHS '17; PCOM '21) poses with the precious set of triplets that she cared for during her residency in pediatrics at Advocate Children's Hospital - Park Ridge, IL. After graduating from her residency, she continued on with Advocate Children's Hospital to begin a fellowship in pediatric hospital medicine!