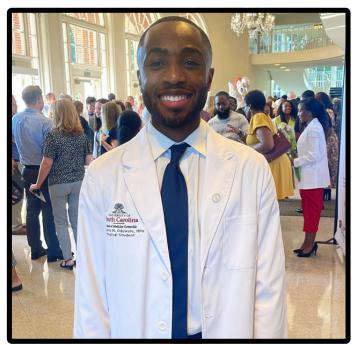

**Yemi Oduwole** (BCHS '22) celebrates his white coat ceremony at the University South Carolina School of Medicine Greenville!

Sabah Halim (ACHS '22) flies into medical school at Temple University Lewis Katz School of Medicine!