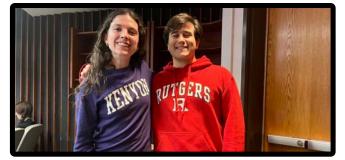

#### From top to bottom, left to right:

Eva Ahmad cheers for Temple!

Kathryn Gruber sports her Temple gear!

Cortney Johnson & Dan Carminio rep their undergraduate schools - Kenyon College and Rutgers University!