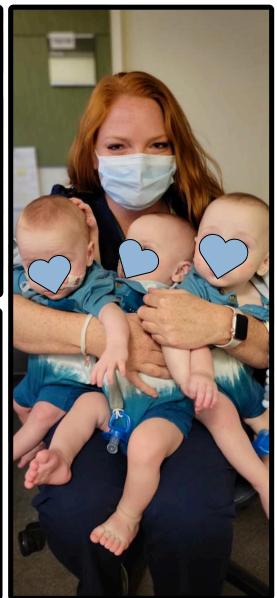

Fellow BCHS '22 alums **Maya Hoke** & **Lizzie Sullivan** (Indiana University SOM '28) reunite to celebrate **Ellie Goldstein's** (Sidney Kimmel '28) wedding!

**Dr. Jenny Glusman** (ACHS '17; PCOM '21) poses with the precious set of triplets that she cared for during her residency in pediatrics at Advocate Children's Hospital - Park Ridge, IL. After graduating from her residency, she continued on with Advocate Children's Hospital to begin a fellowship in pediatric hospital medicine!