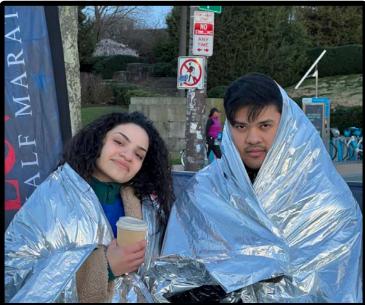

#### From top to bottom, left to right:

The Postbacc Student Org volunteers at the 2024 Philadelphia Love Run!

Suzy Girgis (BCHS '24) & Eric Canlas (ACHS '24) stay warm during the Love Run!

Bob Rarig & Eric Canlas (ACHS '24) donate blood for the student org-hosted blood drive!