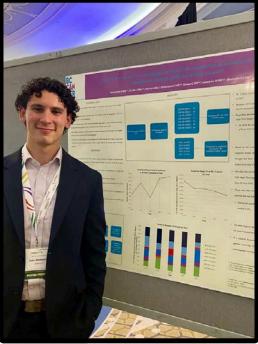

#### From top to bottom, left to right:

**Kathy Castor** (ACHS '24; Rutgers PA '27) attends the New Jersey State Society of Physician Assistants (NJSSPA) Conference as an official PA-S!

**Andrew Mollenthiel** (BCHS '24) presents his research on access to mammograms and neoadjuvant therapy for breast cancer at the Canadian Association of Medical Oncologist conference in Ottawa, Ontario!