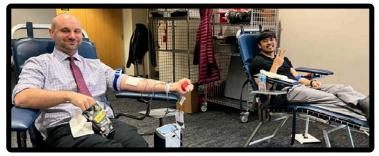

#### From top to bottom, left to right:

The Postbacc Student Org volunteers at the 2024 Philadelphia Love Run!

Suzy Girgis (BCHS '24) & Eric Canlas (ACHS '24) stay warm during the Love Run!

Bob Rarig & Eric Canlas (ACHS '24) donate blood for the student org-hosted blood drive!